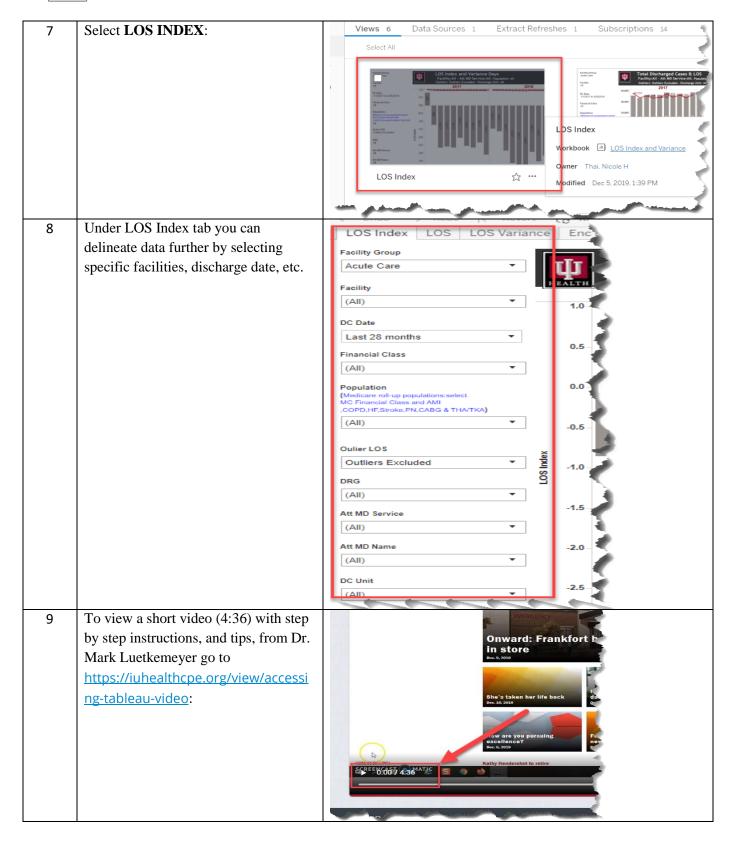

arm Dashboard     Riley Mother & Newborn Harm Dashboard     Integrated Ca & Management     ICM Inpatien and Observation     Inpatient Flow Mashboard (KenSci)     Length of Stay     LOS Index and Variance     OBS & OPIB Hours  Mortality     Mortality Review Dashboard |
| 6 | Log in using your NT username and password:                                              | Username  Password  Sign In                                                                                                                                                                                                                                                                                                                                                 |

## Center for Physician Education Job Aid

**ACCESSING TABLEAU**