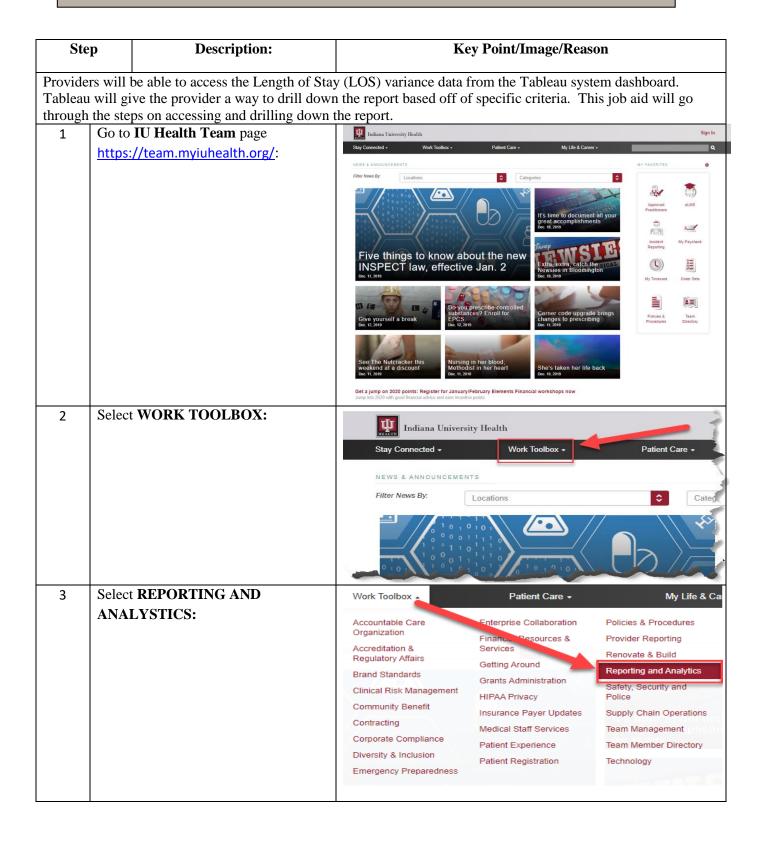

## **ACCESSING TABLEAU**



## Center for Physician Education Job Aid

**ACCESSING TABLEAU** 

| 4 | Select QUALITY & REGULATORY (or scroll down to locate the QUALITY & REGULATORY section): | Reporting and Analytics  Decision Support has made it easier for you to access the reclick one of the subject areas below to be taken to the repoil  Self-Service Analytics Emergency Executive Facility Infection Control Perioperative IU Health Physicians Reporting Physician Population Health Quality & Regulatory Service                                            |
|---|------------------------------------------------------------------------------------------|----------------------------------------------------------------------------------------------------------------------------------------------------------------------------